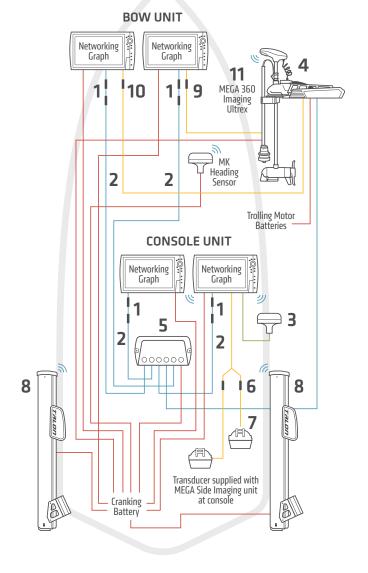

## FRESHWATER INSTALLATION

Minn Kota Ultrex trolling motor with Adv GPS Navigation and built-in MEGA Imaging, (2) bow-mounted Humminbird units, MEGA 360 Imaging – Ultrex, (2) console-mounted Humminbird units, Minn Kota Shallow Water Anchor, with heading sensor GPS puck and high-speed transducer with y-cable.

|    | HELIX SERIES                                                                                                                                                           | APEX/SOLIX SERIES                                                                                                                                                 |
|----|------------------------------------------------------------------------------------------------------------------------------------------------------------------------|-------------------------------------------------------------------------------------------------------------------------------------------------------------------|
| 1  | Ethernet Adapter Cable (Need 4) AS EC QDE   #720074-1                                                                                                                  | Ethernet Adapter Cable<br>N/A                                                                                                                                     |
| 2  | Ethernet Cable (Need 4)  AS EC 5E (5')   #720073-6  AS EC 10E (10')   #720073-2  AS EC 15E (15')   #720073-5  AS EC 20E (20')   #720073-3  AS EC 30E (30')   #720073-4 | Ethernet Cable (Need 4) AS EC 5E (5')   #720073-6 AS EC 10E (10')   #720073-2 AS EC 15E (15')   #720073-5 AS EC 20E (20')   #720073-3 AS EC 30E (30')   #720073-4 |
| 3  | GPS + Heading Sensor<br>AS GPS HS   #408400-1                                                                                                                          | GPS + Heading Sensor<br>APEX:<br>AS GPS HS   #408400-1<br>AS GPS   #720113-1                                                                                      |
|    |                                                                                                                                                                        | SOLIX:<br>AS GPS HS   #408400-1<br>AS GPS NMEA   #720080-1                                                                                                        |
| 4  | Minn Kota Trolling Motor with Adv GPS<br>Navigation and built-in MEGA Imaging or<br>Dual Spectrum CHIRP*                                                               | Minn Kota Trolling Motor with Adv GPS<br>Navigation and built-in MEGA Imaging or<br>Dual Spectrum CHIRP*                                                          |
| 5  | <b>5-Port Ethernet Switch</b><br>AS ETH 5PGL   #411850-1                                                                                                               | <b>5-Port Ethernet Switch</b><br>AS ETH 5PGL   #411850-1                                                                                                          |
|    |                                                                                                                                                                        | Note: Networks exclusively with APEX units do not require 5-Port Ethernet Switch                                                                                  |
| 6  | <b>Transducer Splitter Cable</b><br>9 M SIDB Y   #720101-1                                                                                                             | <b>Transducer Splitter Cable</b> 14 M ID SIDB Y   item # 720111-1                                                                                                 |
| 7  | <b>High Speed Transducer (fiberglass hull)</b><br>XP 9 HW T   #710276-1                                                                                                | High Speed Transducer (fiberglass hull)<br>XP 14 HW T   #710287-1                                                                                                 |
|    | <b>High Speed Transducer (aluminum hull)</b><br>XNT 9 HW T   #710274-1                                                                                                 | High Speed Transducer (aluminum hull)<br>XNT 14 HW T   #710285-1                                                                                                  |
| 8  | Minn Kota Talon/Raptor<br>with Bluetooth (Need 2)<br>Talon SWA                                                                                                         | Minn Kota Talon/Raptor<br>with Bluetooth (Need 2)<br>Talon SWA                                                                                                    |
| 9  | MEGA 360 Adapter Cable<br>AD HELIX M360 (included with MEGA 360)<br>#720109-1                                                                                          | MEGA 360 Adapter Cable<br>N/A                                                                                                                                     |
| 10 | Adapter Cable for Minn Kota built-in<br>MEGA Imaging:<br>MKR-MI-1 (HELIX 8-15 MEGA Imaging)<br>#1852088                                                                | Adapter Cable for Minn Kota built-in<br>MEGA Imaging:<br>N/A                                                                                                      |
|    | MKR-MDI-2 (HELIX 7 MEGA Imaging)<br>#1852086**                                                                                                                         |                                                                                                                                                                   |
|    | Adapter Cable for Minn Kota built-in Dual<br>Spectrum CHIRP:<br>MKR-MI-1 (All HELIX with CHIRP) #1852088                                                               |                                                                                                                                                                   |
| 11 | MEGA 360 Imaging<br>MEGA 360 Imaging – Ultrex   #411250-1                                                                                                              | MEGA 360 Imaging<br>MEGA 360 Imaging – Ultrex   #411250-1                                                                                                         |

<sup>\*</sup>One (1) AS ECX 30E ethernet extension cable included with Adv GPS Navigation trolling motor.

The accessories and part numbers listed above are valid as of November 2023. Installations shown are for HELIX G3N/G4N and APEX/SOLIX G2/G3 networking models and Minn Kota trolling motors with Adv GPS Navigation.