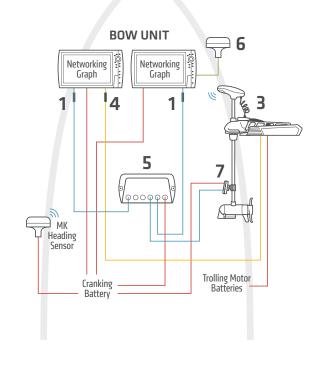

## **FRESHWATER INSTALLATION**

Adding a MEGA Live Imaging transducer to a boat with (2) bow-mounted Humminbird units and a Minn Kota motor with built-in MEGA Imaging.

|   | HELIX SERIES                                                                                                                                                           | APEX/SOLIX SERIES                                                                                                                                                 |
|---|------------------------------------------------------------------------------------------------------------------------------------------------------------------------|-------------------------------------------------------------------------------------------------------------------------------------------------------------------|
| 1 | Ethernet Adapter Cable (Need 2) AS EC QDE   #720074-1                                                                                                                  | Ethernet Adapter Cable<br>N/A                                                                                                                                     |
| 2 | Ethernet Cable (Need 2)  AS EC 5E (5')   #720073-6  AS EC 10E (10')   #720073-2  AS EC 15E (15')   #720073-5  AS EC 20E (20')   #720073-3  AS EC 30E (30')   #720073-4 | Ethernet Cable (Need 2) AS EC 5E (5')   #720073-6 AS EC 10E (10')   #720073-2 AS EC 15E (15')   #720073-5 AS EC 20E (20')   #720073-3 AS EC 30E (30')   #720073-4 |
| 3 | Minn Kota Trolling Motor with Adv GPS<br>Navigation and built-in MEGA Imaging or<br>Dual Spectrum CHIRP*                                                               | Minn Kota Trolling Motor with Adv GPS<br>Navigation and built-in MEGA Imaging or<br>Dual Spectrum CHIRP*                                                          |
| 4 | Adapter Cable for Minn Kota built-in<br>MEGA Imaging:<br>MKR-MI-1 (HELIX 8-15 MEGA Imaging)<br>#1852088                                                                | Adapter Cable for Minn Kota built-in<br>MEGA Imaging:<br>N/A                                                                                                      |
|   | MKR-MDI-2 (HELIX 7 MEGA Imaging)<br>#1852086**                                                                                                                         |                                                                                                                                                                   |
|   | Adapter Cable for Minn Kota built-in Dual<br>Spectrum CHIRP:<br>MKR-MI-1 (All HELIX with CHIRP) #1852088                                                               |                                                                                                                                                                   |
| 5 | <b>5-Port Ethernet Switch</b><br>AS ETH 5PGL   #411850-1                                                                                                               | <b>5-Port Ethernet Switch</b><br>AS ETH 5PGL   #411850-1                                                                                                          |
|   |                                                                                                                                                                        | Note: Networks exclusively with APEX units do not require 5-Port Ethernet Switch                                                                                  |
| 6 | GPS + Heading Sensor<br>AS GPS HS   #408400-1                                                                                                                          | GPS + Heading Sensor<br>APEX:<br>AS GPS HS   #408400-1<br>AS GPS   #720113-1<br>SOLIX:                                                                            |
|   |                                                                                                                                                                        | AS GPS HS   #408400-1<br>AS GPS NMEA   #720080-1                                                                                                                  |
| 7 | MEGA Live Imaging MEGA Live Imaging Transducer   #710304-1                                                                                                             | MEGA Live Imaging MEGA Live Imaging Transducer   #710304-1                                                                                                        |