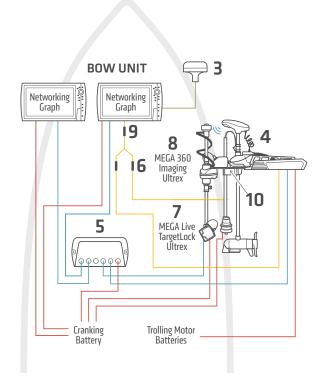

## **FRESHWATER INSTALLATION**

Adding MEGA Live TargetLock and MEGA 360 Imaging to a boat with (2) bow-mounted Humminbird units, Minn Kota Trolling Motor with built-in MEGA Imaging.

|    | HELIX SERIES                                                                                                                                                  | APEX/SOLIX SERIES                                                                                                                                             |
|----|---------------------------------------------------------------------------------------------------------------------------------------------------------------|---------------------------------------------------------------------------------------------------------------------------------------------------------------|
| 1  | Ethernet Adapter Cable AS EC QDE   #720074-1                                                                                                                  | Ethernet Adapter Cable N/A                                                                                                                                    |
| 2  | Ethernet Cable  AS EC 5E (5')   #720073-6  AS EC 10E (10')   #720073-2  AS EC 15E (15')   #720073-5  AS EC 20E (20')   #720073-3  AS EC 30E (30')   #720073-4 | Ethernet Cable  AS EC 5E (5')   #720073-6  AS EC 10E (10')   #720073-2  AS EC 15E (15')   #720073-5  AS EC 20E (20')   #720073-3  AS EC 30E (30')   #720073-4 |
| 3  | GPS + Heading Sensor<br>AS GPS HS   #408400-1                                                                                                                 | GPS + Heading Sensor<br>APEX:<br>AS GPS HS   #408400-1<br>AS GPS   #720113-1                                                                                  |
|    |                                                                                                                                                               | SOLIX:<br>AS GPS HS   #408400-1<br>AS GPS NMEA   #720080-1                                                                                                    |
| 4  | Minn Kota Trolling Motor with Adv GPS<br>Navigation and built-in MEGA Imaging or<br>Dual Spectrum CHIRP*                                                      | Minn Kota Trolling Motor with Adv GPS<br>Navigation and built-in MEGA Imaging or<br>Dual Spectrum CHIRP*                                                      |
| 5  | <b>5-Port Ethernet Switch</b><br>AS ETH 5PGL   #411850-1                                                                                                      | <b>5-Port Ethernet Switch</b><br>AS ETH 5PGL   #411850-1                                                                                                      |
|    |                                                                                                                                                               | Note: Networks exclusively with APEX units do not require 5-Port Ethernet Switch                                                                              |
| 6  | MEGA 360 and MDI/2D Y-Cable<br>14 M360 2DDI Y   #720108-1                                                                                                     | MEGA 360 and MDI/2D Y-Cable<br>14 M360 2DDI Y   #720108-1                                                                                                     |
| 7  | MEGA Live TargetLock MEGA Live TargetLock Ultrex   #710308-1                                                                                                  | MEGA Live TargetLock<br>MEGA Live TargetLock Ultrex   #710308-1                                                                                               |
|    | MEGA Live TargetLock Adapter Kit - Ultrex<br>60"   740222-1 (MEGA Live transducer<br>not included)                                                            | MEGA Live TargetLock Adapter Kit - Ultrex<br>60"   740222-1 (MEGA Live transducer<br>not included)                                                            |
| 8  | <b>MEGA 360 Imaging</b><br>MEGA 360 Imaging – Ultrex   #411250-1                                                                                              | MEGA 360 Imaging<br>MEGA 360 Imaging – Ultrex   #411250-1                                                                                                     |
| 9  | Adapter Cable for MEGA 360 Y-Cable<br>AD HELIX M360 (included with MEGA 360)                                                                                  | Adapter Cable for MEGA 360 Y-Cable<br>N/A                                                                                                                     |
| 10 | MEGA Live / 360 Dual Mounting Plate<br>MEGA Live TargetLock and<br>MEGA 360 Dual Mount – Ultrex   #740211-1                                                   | MEGA Live / 360 Dual Mounting Plate<br>MEGA Live TargetLock and<br>MEGA 360 Dual Mount – Ultrex   #740211-1                                                   |

One (1) AS ECX 30E ethernet extension cable included with Adv GPS Navigation trolling motor.

The accessories and part numbers listed above are valid as of December 2023. Installations shown are for HELIX G3N/G4N and APEX/SOLIX G2/G3 networking models and Minn Kota trolling motors with Adv GPS Navigation.