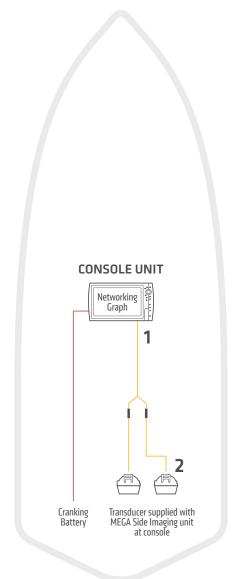

## **FRESHWATER INSTALLATION**

» (1) Console-mounted Humminbird unit with high-speed transducer and y-cable.

|     | HELIX SERIES                                                                                                            | APEX/SOLIX SERIES                                                |
|-----|-------------------------------------------------------------------------------------------------------------------------|------------------------------------------------------------------|
| 1   | <b>Transducer Splitter Cable</b><br>9 M SIDB Y   #720101-1                                                              | Transducer Splitter Cable<br>14 M ID SIDB Y   #720111-1          |
| 2   | High Speed Transducer (fiberglass hull)<br>XP 9 HW T   #710276-1                                                        | High Speed Transducer (fiberglass hull) XP 14 HW T   #710287-1   |
|     | High Speed Transducer (aluminum hull)<br>XNT 9 HW T   #710274-1                                                         | High Speed Transducer (aluminum hull)<br>XNT 14 HW T   #710285-1 |
| are | accessories and part numbers listed above are v<br>for HELIX G3N/G4N and APEX/SOLIX G2/G3 netv<br>h Adv GPS Navigation. |                                                                  |