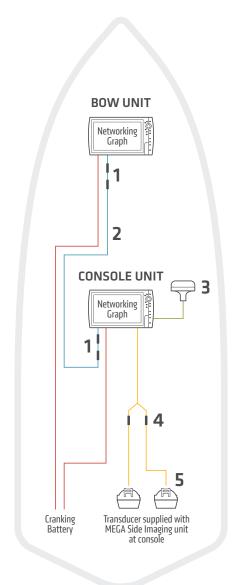

## **FRESHWATER INSTALLATION**

» (1) Bow-mounted Humminbird unit and (1) console-mounted unit networked together, with heading sensor GPS puck and high-speed transducer with y-cable.

|   | HELIX SERIES                                                                                                                                             | APEX/SOLIX SERIES                                                                                                                                        |
|---|----------------------------------------------------------------------------------------------------------------------------------------------------------|----------------------------------------------------------------------------------------------------------------------------------------------------------|
| 1 | Ethernet Adapter Cable (Need 2)<br>AS EC QDE   #720074-1                                                                                                 | Ethernet Adapter Cable<br>N/A                                                                                                                            |
| 2 | Ethernet Cable AS EC 5E (5')   #720073-6 AS EC 10E (10')   #720073-2 AS EC 15E (15')   #720073-5 AS EC 20E (20')   #720073-3 AS EC 30E (30')   #720073-4 | Ethernet Cable AS EC 5E (5')   #720073-6 AS EC 10E (10')   #720073-2 AS EC 15E (15')   #720073-5 AS EC 20E (20')   #720073-3 AS EC 30E (30')   #720073-4 |
| 3 | GPS + Heading Sensor<br>AS GPS HS   #408400-1                                                                                                            | GPS + Heading Sensor<br>APEX:<br>AS GPS HS   #408400-1<br>AS GPS   #720113-1                                                                             |
|   |                                                                                                                                                          | SOLIX:<br>AS GPS HS   #408400-1<br>AS GPS NMEA   #720080-1                                                                                               |
| 4 | <b>Transducer Splitter Cable</b><br>9 M SIDB Y   #720101-1                                                                                               | <b>Transducer Splitter Cable</b> 14 M ID SIDB Y   #720111-1                                                                                              |
| 5 | <b>High Speed Transducer (fiberglass hull)</b><br>XP 9 HW T   #710276-1                                                                                  | High Speed Transducer (fiberglass hull)<br>XP 14 HW T   #710287-1                                                                                        |
|   | High Speed Transducer (aluminum hull)<br>XNT 9 HW T   #710274-1                                                                                          | High Speed Transducer (aluminum hull)<br>XNT 14 HW T   #710285-1                                                                                         |