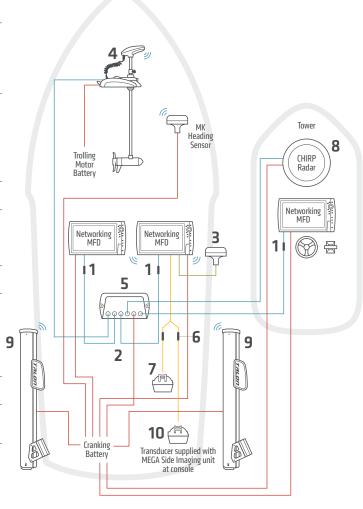

## SALTWATER INSTALLATION

Minn Kota Riptide trolling motor with Adv GPS Navigation, (2) console-mounted Humminbird units, (1) Humminbird unit at second station, Humminbird CHIRP radar and Talon Shallow Water Anchors.

|    | HELIX SERIES                                                                                                                                                           | APEX/SOLIX SERIES                                                                                                                                                 |
|----|------------------------------------------------------------------------------------------------------------------------------------------------------------------------|-------------------------------------------------------------------------------------------------------------------------------------------------------------------|
| 1  | Ethernet Adapter Cable (Need 3)<br>AS EC QDE   #720074-1                                                                                                               | Ethernet Adapter Cable<br>N/A                                                                                                                                     |
| 2  | Ethernet Cable (Need 3)  AS EC 5E (5')   #720073-6  AS EC 10E (10')   #720073-2  AS EC 15E (15')   #720073-5  AS EC 20E (20')   #720073-3  AS EC 30E (30')   #720073-4 | Ethernet Cable (Need 3) AS EC 5E (5')   #720073-6 AS EC 10E (10')   #720073-2 AS EC 15E (15')   #720073-5 AS EC 20E (20')   #720073-3 AS EC 30E (30')   #720073-4 |
| 3  | GPS + Heading Sensor<br>AS GPS HS   #408400-1                                                                                                                          | GPS + Heading Sensor<br>APEX:<br>AS GPS HS   #408400-1<br>AS GPS   #720113-1                                                                                      |
|    |                                                                                                                                                                        | SOLIX:<br>AS GPS HS   #408400-1<br>AS GPS NMEA   #720080-1                                                                                                        |
| 4  | Minn Kota Trolling Motor with Adv GPS<br>Navigation*                                                                                                                   | Minn Kota Trolling Motor with Adv GPS<br>Navigation*                                                                                                              |
| 5  | <b>5-Port Ethernet Switch</b><br>AS ETH 5PGL   #411850-1                                                                                                               | <b>5-Port Ethernet Switch</b><br>AS ETH 5PGL   #411850-1                                                                                                          |
|    |                                                                                                                                                                        | Note: Networks exclusively with APEX units do not require 5-Port Ethernet Switch                                                                                  |
| 6  | <b>Transducer Splitter Cable</b> 9 M SIDB Y   #720101-1                                                                                                                | <b>Transducer Splitter Cable</b><br>14 M ID SIDB Y   #720111-1                                                                                                    |
| 6  | <b>High Speed Transducer (fiberglass hull)</b><br>XP 9 HW T   #710276-1                                                                                                | High Speed Transducer (fiberglass hull) XP 14 HW T   #710287-1                                                                                                    |
|    | <b>High Speed Transducer (aluminum hull)</b><br>XNT 9 HW T   #710274-1                                                                                                 | <b>High Speed Transducer (aluminum hull)</b><br>XNT 14 HW T   #710285-1                                                                                           |
|    |                                                                                                                                                                        | <b>Optional Transducer</b><br>Airmar CHIRP Transducer                                                                                                             |
| 8  | Radar<br>HB 2124 CHIRP Radar   #750013-1                                                                                                                               | <b>Radar</b><br>HB 2124 CHIRP Radar   #750013-1                                                                                                                   |
| 9  | Minn Kota Talon/Raptor<br>with Bluetooth (Need 2)<br>Talon SWA                                                                                                         | Minn Kota Talon/Raptor<br>with Bluetooth (Need 2)<br>Talon SWA                                                                                                    |
| 10 | <b>Optional Transducer (thru-hull)</b> SSTH 14 HW MSI+ T   #710302-1 MKR-MI-1 HB   #1852088                                                                            | Optional Transducer (thru-hull) SSTH 14 HW MSI+ T   #710302-1                                                                                                     |

<sup>\*</sup>One (1) AS EC 30E 30 ethernet cable included with Adv GPS Navigation trolling motor.

The accessories and part numbers listed above are valid as of November 2023. Installations shown are for HELIX G3N/G4N and APEX/SOLIX G2/G3 networking models and Minn Kota trolling motors with Adv GPS Navigation.