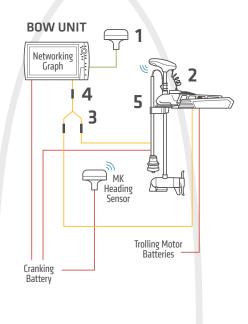

## **FRESHWATER INSTALLATION**

» Adding a MEGA 360 Imaging – Ultrex model to a boat with (1) bow-mounted Humminbird unit and Minn Kota motor with built-in MEGA Imaging.

|   | HELIX SERIES                                                                                             | APEX/SOLIX SERIES                                                                                        |
|---|----------------------------------------------------------------------------------------------------------|----------------------------------------------------------------------------------------------------------|
| 1 | GPS + Heading Sensor<br>AS GPS HS   #408400-1                                                            | <b>GPS + Heading Sensor</b><br>APEX:<br>AS GPS HS   #408400-1<br>AS GPS   #720113-1                      |
|   |                                                                                                          | SOLIX:<br>AS GPS HS   #408400-1<br>AS GPS NMEA   #720080-1                                               |
| 2 | Minn Kota Trolling Motor with Adv GPS<br>Navigation and built-in MEGA Imaging or<br>Dual Spectrum CHIRP* | Minn Kota Trolling Motor with Adv GPS<br>Navigation and built-in MEGA Imaging or<br>Dual Spectrum CHIRP* |
| 3 | MEGA 360 and MDI/2D Y-Cable<br>14 M360 2DDI Y   #720108-1                                                | MEGA 360 and MDI/2D Y-Cable<br>14 M360 2DDIY   #720108-1                                                 |
| 4 | MEGA 360 Adapter Cable<br>AD HELIX M360 (included with MEGA 360)<br>#720109-1                            | MEGA 360 Adapter Cable<br>N/A                                                                            |
| 5 | <b>MEGA 360 Imaging</b><br>MEGA 360 Imaging – Ultrex   #411250-1                                         | <b>MEGA 360 Imaging</b><br>MEGA 360 Imaging – Ultrex   #411250-1                                         |

\*One (1) AS ECX 30E ethernet extension cable included with Adv GPS Navigation trolling motor.

The accessories and part numbers listed above are valid as of November 2023. Installations shown are for HELIX G3N/G4N and APEX/S0LIX G2/G3 networking models and Minn Kota trolling motors with Adv GPS Navigation.