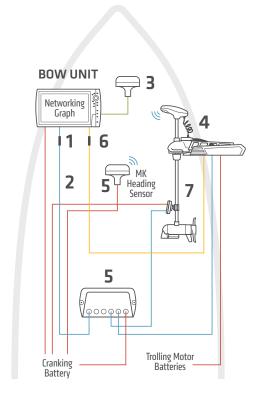

## **FRESHWATER INSTALLATION**

Adding a MEGA Live Imaging transducer to a boat with (1) bow-mounted Humminbird unit and a Minn Kota motor with built-in MEGA Imaging.

|   | HELIX SERIES                                                                                                                                             | APEX/SOLIX SERIES                                                                                                                                        |
|---|----------------------------------------------------------------------------------------------------------------------------------------------------------|----------------------------------------------------------------------------------------------------------------------------------------------------------|
| 1 | Ethernet Adapter Cable<br>AS EC QDE   #720074-1                                                                                                          | Ethernet Adapter Cable<br>N/A                                                                                                                            |
| 2 | Ethernet Cable AS EC 5E (5')   #720073-6 AS EC 10E (10')   #720073-2 AS EC 15E (15')   #720073-5 AS EC 20E (20')   #720073-3 AS EC 30E (30')   #720073-4 | Ethernet Cable AS EC 5E (5')   #720073-6 AS EC 10E (10')   #720073-2 AS EC 15E (15')   #720073-5 AS EC 20E (20')   #720073-3 AS EC 30E (30')   #720073-4 |
| 3 | GPS + Heading Sensor<br>AS GPS HS   #408400-1                                                                                                            | <b>GPS + Heading Sensor</b><br>AS GPS HS   #408400-1<br>AS GPS NMEA   #720080-1                                                                          |
| 4 | Minn Kota Trolling Motor with Adv GPS<br>Navigation and built-in MEGA Imaging or<br>Dual Spectrum CHIRP*                                                 | Minn Kota Trolling Motor with Adv GPS<br>Navigation and built-in MEGA Imaging or<br>Dual Spectrum CHIRP*                                                 |
| 5 | <b>5-Port Ethernet Switch</b><br>AS ETH 5PGL   #411850-1                                                                                                 | 5-Port Ethernet Switch<br>AS ETH 5PGL   #411850-1<br>Note: Networks exclusively with APEX units<br>do not require 5-Port Ethernet Switch                 |
| 6 | Adapter Cable for Minn Kota built-in<br>MEGA Imaging:<br>MKR-MI-1 (HELIX 8-15 MEGA Imaging)<br>#1852088                                                  | Adapter Cable for Minn Kota built-in<br>MEGA Imaging:<br>N/A                                                                                             |
|   | MKR-MDI-2 (HELIX 7 MEGA Imaging)<br>#1852086**                                                                                                           |                                                                                                                                                          |
|   | Adapter Cable for Minn Kota built-in Dual<br>Spectrum CHIRP:<br>MKR-MI-1 (All HELIX with CHIRP) #1852088                                                 |                                                                                                                                                          |
| 7 | MEGA Live Imaging MEGA Live Imaging Transducer   #710304-1                                                                                               | MEGA Live Imaging MEGA Live Imaging Transducer   #710304-1                                                                                               |

The accessories and part numbers listed above are valid as of November 2023. Installations shown are for HELIX G3N/G4N and APEX/SOLIX G2/G3 networking models and Minn Kota trolling motors with Adv GPS Navigation.