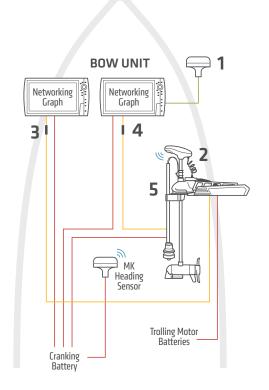

<sup>\*</sup>One (1) AS ECX 30E ethernet extension cable included with Adv GPS Navigation trolling motor.

Minn Kota trolling motor with Adv GPS Navigation and built-in MEGA Imaging, (1) bow-mounted Humminbird unit, (2) console-mounted Humminbird units, MEGA 360 Imaging – Ultrex, Minn Kota Shallow Water Anchor, with heading sensor GPS puck and high-speed transducer with y-cable.

|    | HELIX SERIES                                                                                                                                                           | APEX/SOLIX SERIES                                                                                                                                                 |
|----|------------------------------------------------------------------------------------------------------------------------------------------------------------------------|-------------------------------------------------------------------------------------------------------------------------------------------------------------------|
| 1  | Ethernet Adapter Cable (Need 3)<br>AS EC QDE   #720074-1                                                                                                               | Ethernet Adapter Cable<br>N/A                                                                                                                                     |
| 2  | Ethernet Cable (Need 3)  AS EC SE (5')   #720073-6  AS EC 10E (10')   #720073-2  AS EC 15E (15')   #720073-5  AS EC 20E (20')   #720073-3  AS EC 30E (30')   #720073-4 | Ethernet Cable (Need 3) AS EC 5E (5')   #720073-6 AS EC 10E (10')   #720073-2 AS EC 15E (15')   #720073-5 AS EC 20E (20')   #720073-3 AS EC 30E (30')   #720073-4 |
| 3  | GPS + Heading Sensor<br>AS GPS HS   #408400-1                                                                                                                          | GPS + Heading Sensor<br>APEX:<br>AS GPS HS   #408400-1<br>AS GPS   #720113-1                                                                                      |
|    |                                                                                                                                                                        | SOLIX:<br>AS GPS HS   #408400-1<br>AS GPS NMEA   #720080-1                                                                                                        |
| 4  | Minn Kota Trolling Motor with Adv GPS<br>Navigation and built-in MEGA Imaging or<br>Dual Spectrum CHIRP*                                                               | Minn Kota Trolling Motor with Adv GPS<br>Navigation and built-in MEGA Imaging or<br>Dual Spectrum CHIRP*                                                          |
| 5  | <b>5-Port Ethernet Switch</b><br>AS ETH 5PGL   #411850-1                                                                                                               | <b>5-Port Ethernet Switch</b><br>AS ETH 5PGL   #411850-1                                                                                                          |
|    |                                                                                                                                                                        | Note: Networks exclusively with APEX units do not require 5-Port Ethernet Switch                                                                                  |
| 6  | <b>Transducer Splitter Cable</b><br>9 M SIDB Y   #720101-1                                                                                                             | Transducer Splitter Cable<br>14 M ID SIDB Y   #720111-1                                                                                                           |
| 7  | High Speed Transducer (fiberglass hull)<br>XP 9 HWT   #710276-1                                                                                                        | High Speed Transducer (fiberglass hull)<br>XP 14 HW T   #710287-1                                                                                                 |
|    | <b>High Speed Transducer (aluminum hull)</b><br>XNT 9 HW T   #710274-1                                                                                                 | <b>High Speed Transducer (aluminum hull)</b><br>XNT 14 HW T   #710285-1                                                                                           |
| 8  | Minn Kota Talon/Raptor with Bluetooth Talon SWA                                                                                                                        | Minn Kota Talon/Raptor with Bluetooth<br>Talon SWA                                                                                                                |
| 9  | MEGA 360 and MDI/2D Y-Cable<br>14 M360 2DDI Y   #720108-1                                                                                                              | <b>MEGA 360 and MDI/2D Y-Cable</b><br>14 M360 2DDI Y   #720108-1                                                                                                  |
| 10 | Adapter Cable for MEGA 360 Y-Cable<br>AD HELIX M360 (included with MEGA 360)<br>#720109-1                                                                              | Adapter Cable for MEGA 360 Y-Cable N/A                                                                                                                            |
| 11 | MEGA 360 Imaging<br>MEGA 360 Imaging – Ultrex   #411250-1                                                                                                              | MEGA 360 Imaging<br>MEGA 360 Imaging – Ultrex   #411250-1                                                                                                         |

<sup>\*</sup>One (1) AS ECX 30E ethernet extension cable included with Adv GPS Navigation trolling motor.

Minn Kota Riptide trolling motor with Adv GPS Navigation and (1) console-mounted Humminbird unit, with heading sensor GPS puck and high-speed transducer with y-cable.