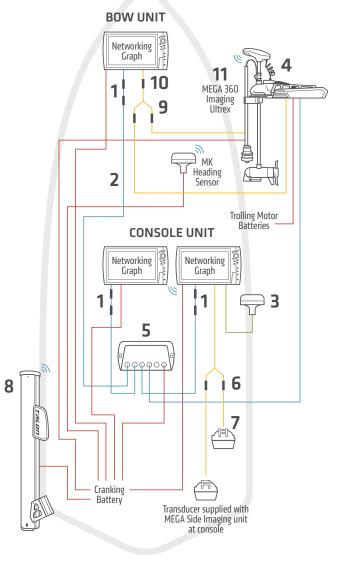

<sup>\*</sup>One (1) AS ECX 30E ethernet extension cable included with Adv GPS Navigation trolling motor.

Minn Kota trolling motor with Adv GPS Navigation and built-in MEGA Imaging, (1) bow-mounted Humminbird unit, (2) console-mounted Humminbird units, MEGA 360 Imaging – Ultrex, Minn Kota Shallow Water Anchor, with heading sensor GPS puck and high-speed transducer with y-cable.