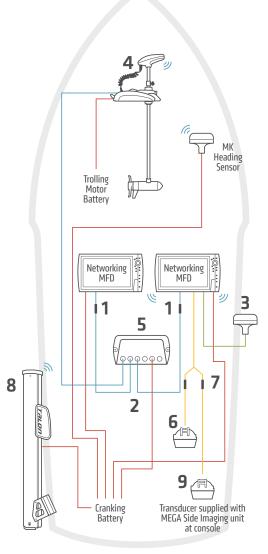

Minn Kota trolling motor with Adv GPS Navigation and built-in MEGA Imaging, (1) bow-mounted Humminbird unit and (1) console-mounted Humminbird unit, with heading sensor GPS puck and high-speed transducer with y-cable.

<sup>\*</sup>One (1) AS ECX 30E ethernet extension cable included with Adv GPS Navigation trolling motor.

<sup>\*\*</sup>Compatible with Minn Kota Built-in MEGA DI only

Minn Kota trolling motor with Adv GPS Navigation and (1) console-mounted Humminbird unit, with heading sensor GPS puck and high-speed transducer with y-cable.