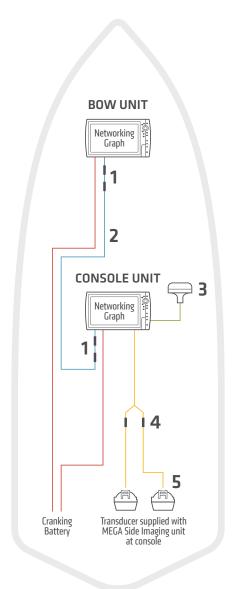

» (1) Bow-mounted Humminbird unit and (1) console-mounted unit networked together, with heading sensor GPS puck and high-speed transducer with y-cable.

|   | HELIX SERIES                                                                                                                                             | APEX/SOLIX SERIES                                                                                                                                        |
|---|----------------------------------------------------------------------------------------------------------------------------------------------------------|----------------------------------------------------------------------------------------------------------------------------------------------------------|
| 1 | Ethernet Adapter Cable (Need 2) AS EC QDE   #720074-1                                                                                                    | Ethernet Adapter Cable<br>N/A                                                                                                                            |
| 2 | Ethernet Cable AS EC 5E (5')   #720073-6 AS EC 10E (10')   #720073-2 AS EC 15E (15')   #720073-5 AS EC 20E (20')   #720073-3 AS EC 30E (30')   #720073-4 | Ethernet Cable AS EC 5E (5')   #720073-6 AS EC 10E (10')   #720073-2 AS EC 15E (15')   #720073-5 AS EC 20E (20')   #720073-3 AS EC 30E (30')   #720073-4 |
| 3 | GPS + Heading Sensor<br>AS GPS HS   #408400-1                                                                                                            | GPS + Heading Sensor<br>APEX:<br>AS GPS HS   #408400-1<br>AS GPS   #720113-1                                                                             |
|   |                                                                                                                                                          | SOLIX:<br>AS GPS HS   #408400-1<br>AS GPS NMEA   #720080-1                                                                                               |
| 4 | <b>Transducer Splitter Cable</b><br>9 M SIDB Y   #720101-1                                                                                               | <b>Transducer Splitter Cable</b> 14 M ID SIDB Y   #720111-1                                                                                              |
| 5 | High Speed Transducer (fiberglass hull)<br>XP 9 HW T   #710276-1                                                                                         | High Speed Transducer (fiberglass hull)<br>XP 14 HW T   #710287-1                                                                                        |
|   | High Speed Transducer (aluminum hull)<br>XNT 9 HW T   #710274-1                                                                                          | High Speed Transducer (aluminum hull)<br>XNT 14 HW T   #710285-1                                                                                         |