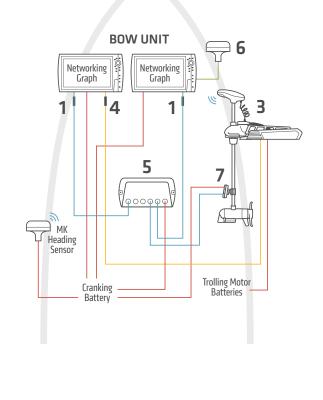

<sup>\*\*</sup>Compatible with Minn Kota Built-in MEGA DI only

» Minn Kota Riptide trolling motor with Adv GPS Navigation, (2) console-mounted Humminbird units, Humminbird CHIRP radar, Cannon Optimum Downriggers, with heading sensor GPS puck and high-speed transducer with y-cable.

| _  | HELIX SERIES                                                                                                                                                           | APEX/SOLIX SERIES                                                                                                                                                      |
|----|------------------------------------------------------------------------------------------------------------------------------------------------------------------------|------------------------------------------------------------------------------------------------------------------------------------------------------------------------|
| 1  | Ethernet Adapter Cable (Need 2) AS EC QDE   #720074-1                                                                                                                  | Ethernet Adapter Cable<br>N/A                                                                                                                                          |
| 2  | Ethernet Cable (Need 2)  AS EC 5E (5')   #720073-6  AS EC 10E (10')   #720073-2  AS EC 15E (15')   #720073-5  AS EC 20E (20')   #720073-3  AS EC 30E (30')   #720073-4 | Ethernet Cable (Need 2)  AS EC 5E (5')   #720073-6  AS EC 10E (10')   #720073-2  AS EC 15E (15')   #720073-5  AS EC 20E (20')   #720073-3  AS EC 30E (30')   #720073-4 |
| 3  | GPS + Heading Sensor<br>AS GPS HS   #408400-1                                                                                                                          | GPS + Heading Sensor  APEX: AS GPS HS   #408400-1 AS GPS   #720113-1  SOLIX:                                                                                           |
|    |                                                                                                                                                                        | AS GPS HS   #408400-1<br>AS GPS NMEA   #720080-1                                                                                                                       |
| 4  | Minn Kota Trolling Motor with Adv GPS<br>Navigation*                                                                                                                   | Minn Kota Trolling Motor with Adv GPS<br>Navigation*                                                                                                                   |
| 5  | 5-Port Ethernet Switch<br>AS ETH 5PGL   #411850-1                                                                                                                      | 5-Port Ethernet Switch<br>AS ETH 5PGL   #411850-1                                                                                                                      |
|    |                                                                                                                                                                        | Note: Networks exclusively with APEX units do not require 5-Port Ethernet Switch                                                                                       |
| 6  | <b>Transducer Splitter Cable</b><br>9 M SIDB Y   #720101-1                                                                                                             | Transducer Splitter Cable 14 M ID SIDB Y   #720111-1                                                                                                                   |
| 6  | High Speed Transducer (fiberglass hull) XP 9 HW T   #710276-1                                                                                                          | High Speed Transducer (fiberglass hull)<br>XP 14 HW T   #710287-1                                                                                                      |
|    | <b>High Speed Transducer (aluminum hull)</b><br>XNT 9 HW T   #710274-1                                                                                                 | High Speed Transducer (aluminum hull)<br>XNT 14 HW T   #710285-1                                                                                                       |
|    |                                                                                                                                                                        | <b>Optional Transducer</b><br>Airmar CHIRP Transducer                                                                                                                  |
| 8  | Radar<br>HB 2124 CHIRP Radar   #750013-1                                                                                                                               | Radar<br>HB 2124 CHIRP Radar   #750013-1                                                                                                                               |
| 9  | Optimum TS Downriggers (Need 2) Optimum TS   #1902340                                                                                                                  | Optimum TS Downriggers (Need 2) Optimum TS   #1902340                                                                                                                  |
| 10 | Optional Transducer (thru-hull) SSTH 14 HW MSI+ T   #710302-1 MKR-MI-1 HB   #1852088                                                                                   | Optional Transducer (thru-hull)<br>SSTH 14 HW MSI+T   #710302-1                                                                                                        |

with Adv GPS Navigation.

Minn Kota Riptide trolling motor with Adv GPS Navigation, (2) console-mounted Humminbird units, (1) Humminbird unit at second station, Humminbird CHIRP radar and Talon Shallow Water Anchors.