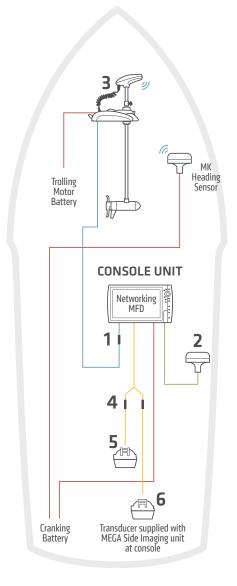

<sup>\*</sup>One (1) AS ECX 30E ethernet extension cable included with Adv GPS Navigation trolling motor.

Minn Kota Riptide trolling motor with Adv GPS Navigation and (1) console-mounted Humminbird unit, with heading sensor GPS puck and high-speed transducer with y-cable.

<sup>\*</sup>One (1) AS EC 30E 30 ethernet cable included with trolling motor.

Minn Kota Riptide trolling motor with Adv GPS Navigation and (2) console-mounted Humminbird units, with heading sensor GPS puck and high-speed transducer with y-cable.