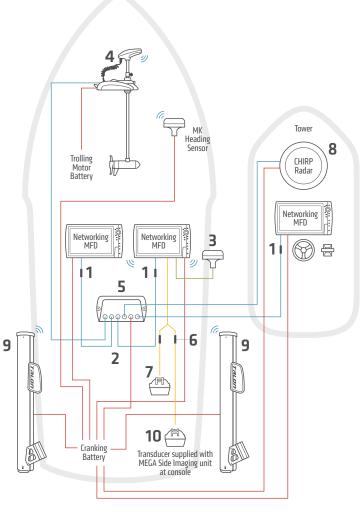

<sup>\*</sup>One (1) AS EC 30E 30 ethernet cable included with trolling motor.

Minn Kota Ultrex trolling motor with Adv GPS Navigation and built-in MEGA Imaging, (2) bow-mounted Humminbird units, MEGA 360 Imaging – Ultrex, (2) console-mounted Humminbird units, Minn Kota Shallow Water Anchor, with heading sensor GPS puck and high-speed transducer with y-cable.