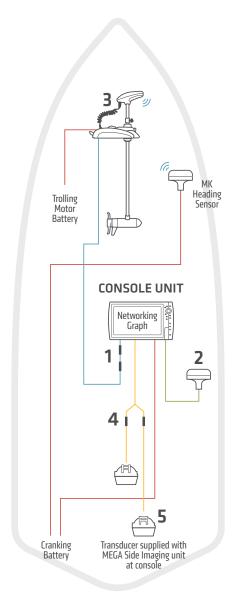

<sup>\*</sup>One (1) AS ECX 30E ethernet extension cable included with Adv GPS Navigation trolling motor.

Minn Kota Riptide trolling motor with Adv GPS Navigation and (1) console-mounted Humminbird unit, with heading sensor GPS puck and high-speed transducer with y-cable.

<sup>\*</sup>One (1) AS EC 30E 30 ethernet cable included with trolling motor.

Minn Kota Riptide trolling motor with Adv GPS Navigation and (2) console-mounted Humminbird units, with heading sensor GPS puck and high-speed transducer with y-cable.