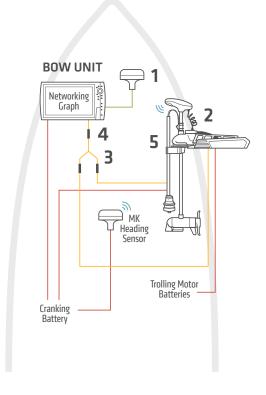

Minn Kota trolling motor with Adv GPS Navigation and built-in MEGA Imaging, (1) bow-mounted Humminbird unit and (1) console-mounted Humminbird unit, with heading sensor GPS puck and high-speed transducer with y-cable.

|   | HELIX SERIES                                                                                                                                                      | APEX/SOLIX SERIES                                                                                                                                                 |
|---|-------------------------------------------------------------------------------------------------------------------------------------------------------------------|-------------------------------------------------------------------------------------------------------------------------------------------------------------------|
| 1 | Ethernet Adapter Cable (Need 2) AS EC QDE   #720074-1                                                                                                             | Ethernet Adapter Cable N/A                                                                                                                                        |
| 2 | Ethernet Cable (Need 2) AS EC 5E (5')   #720073-6 AS EC 10E (10')   #720073-2 AS EC 15E (15')   #720073-5 AS EC 20E (20')   #720073-3 AS EC 30E (30')   #720073-4 | Ethernet Cable (Need 2) AS EC 5E (5')   #720073-6 AS EC 10E (10')   #720073-2 AS EC 15E (15')   #720073-5 AS EC 20E (20')   #720073-3 AS EC 30E (30')   #720073-4 |
| 3 | GPS + Heading Sensor<br>AS GPS HS   #408400-1                                                                                                                     | GPS + Heading Sensor<br>APEX:<br>AS GPS HS   #408400-1<br>AS GPS   #720113-1                                                                                      |
|   |                                                                                                                                                                   | SOLIX:<br>AS GPS HS   #408400-1<br>AS GPS NMEA   #720080-1                                                                                                        |
| 4 | Minn Kota Trolling Motor with Adv GPS<br>Navigation and built-in MEGA Imaging or<br>Dual Spectrum CHIRP*                                                          | Minn Kota Trolling Motor with Adv GPS<br>Navigation and built-in MEGA Imaging or<br>Dual Spectrum CHIRP*                                                          |
| 5 | <b>5-Port Ethernet Switch</b><br>AS ETH 5PGL   #411850-1                                                                                                          | <b>5-Port Ethernet Switch</b><br>AS ETH 5PGL   #411850-1                                                                                                          |
|   |                                                                                                                                                                   | Note: Networks exclusively with APEX units do not require 5-Port Ethernet Switch                                                                                  |
| 6 | <b>Transducer Splitter Cable</b><br>9 M SIDB Y   #720101-1                                                                                                        | Transducer Splitter Cable 14 M ID SIDB Y   item # 720111-1                                                                                                        |
| 7 | High Speed Transducer (fiberglass hull) XP 9 HW T   #710276-1                                                                                                     | High Speed Transducer (fiberglass hull)<br>XP 14 HW T   #710287-1                                                                                                 |
|   | <b>High Speed Transducer (aluminum hull)</b><br>XNT 9 HW T   #710274-1                                                                                            | <b>High Speed Transducer (aluminum hull)</b><br>XNT 14 HW T   #710285-1                                                                                           |
| 8 | Adapter Cable for Minn Kota built-in<br>MEGA Imaging:<br>MKR-MI-1 (HELIX 8-15 MEGA Imaging)<br>#1852088                                                           | Adapter Cable for Minn Kota built-in<br>MEGA Imaging:<br>N/A                                                                                                      |
|   | MKR-MDI-2 (HELIX 7 MEGA Imaging)<br>#1852086**                                                                                                                    |                                                                                                                                                                   |
|   | Adapter Cable for Minn Kota built-in Dual<br>Spectrum CHIRP:<br>MKR-MI-1 (All HELIX with CHIRP) #1852088                                                          |                                                                                                                                                                   |

<sup>\*</sup>One (1) AS ECX 30E ethernet extension cable included with Adv GPS Navigation trolling motor.

<sup>\*\*</sup>Compatible with Minn Kota Built-in MEGA DI only

Minn Kota trolling motor with Adv GPS Navigation and (1) console-mounted Humminbird unit, with heading sensor GPS puck and high-speed transducer with y-cable.