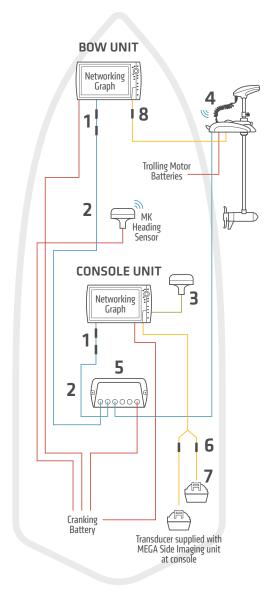

Minn Kota trolling motor with Adv GPS Navigation and built-in MEGA Imaging, (1) bow-mounted Humminbird unit and (1) console-mounted Humminbird unit, with heading sensor GPS puck and high-speed transducer with y-cable.

<sup>\*</sup>One (1) AS ECX 30E ethernet extension cable included with Adv GPS Navigation trolling motor.

<sup>\*\*</sup>Compatible with Minn Kota Built-in MEGA DI only

Minn Kota trolling motor with Adv GPS Navigation and (1) console-mounted Humminbird unit, with heading sensor GPS puck and high-speed transducer with y-cable.