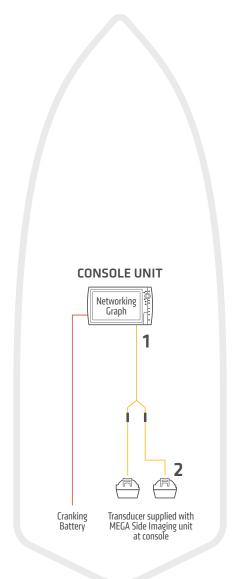

<sup>\*</sup>One (1) AS ECX 30E ethernet extension cable included with Adv GPS Navigation trolling motor.

<sup>\*\*</sup>Compatible with Minn Kota Built-in MEGA DI only

» (1) Console-mounted Humminbird unit with high-speed transducer and y-cable.

|                                                                                                                                                                                                                      | HELIX SERIES                                                           | APEX/SOLIX SERIES                                                                                     |  |
|----------------------------------------------------------------------------------------------------------------------------------------------------------------------------------------------------------------------|------------------------------------------------------------------------|-------------------------------------------------------------------------------------------------------|--|
| 1                                                                                                                                                                                                                    | <b>Transducer Splitter Cable</b><br>9 M SIDB Y   #720101-1             | Transducer Splitter Cable 14 M ID SIDB Y   #720111-1                                                  |  |
| 2                                                                                                                                                                                                                    | High Speed Transducer (fiberglass hull) XP 9 HW T   #710276-1          | High Speed Transducer (fiberglass hull) XP 14 HW T   #710287-1                                        |  |
|                                                                                                                                                                                                                      | <b>High Speed Transducer (aluminum hull)</b><br>XNT 9 HW T   #710274-1 | <b>High Speed Transducer (aluminum hull)</b><br>XNT 14 HW T   #710285-1                               |  |
| The accessories and part numbers listed above are valid as of November 2023. Installations shown are for HELIX G3N/G4N and APEX/SOLIX G2/G3 networking models and Minn Kota trolling motors with Adv GPS Navigation. |                                                                        |                                                                                                       |  |
|                                                                                                                                                                                                                      | NMEA 0183 Ethernet 12V DC Powe                                         | r Transducer Cable \$\frac{\lambda}{\text{S}} \text{Bluetooth}^{\text{\text{\text{0}}}} \text{Signal} |  |