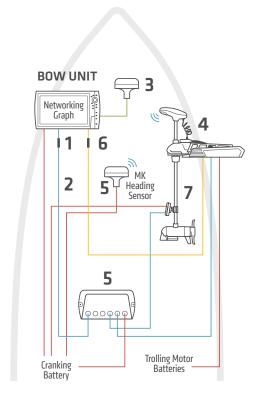

<sup>\*</sup>One (1) AS ECX 30E ethernet extension cable included with Adv GPS Navigation trolling motor.

<sup>\*\*</sup>Compatible with Minn Kota Built-in MEGA DI only

Minn Kota trolling motor with Adv GPS Navigation and (1) console-mounted Humminbird unit, with heading sensor GPS puck and high-speed transducer with y-cable.