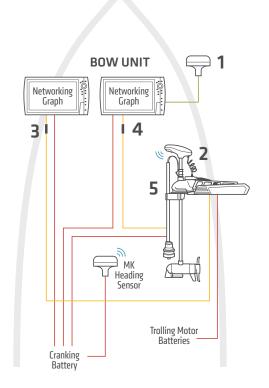

## **FRESHWATER INSTALLATION**

Adding a MEGA 360 Imaging – Ultrex model to a boat with (2) bow-mounted Humminbird units and Minn Kota motor with built-in MEGA Imaging.

|   | HELIX SERIES                                                                                             | APEX/SOLIX SERIES                                                                                        |
|---|----------------------------------------------------------------------------------------------------------|----------------------------------------------------------------------------------------------------------|
| 1 | <b>CPS + Heading Sensor</b><br>AS GPS HS   #408400-1                                                     | <b>GPS + Heading Sensor</b><br>APEX:<br>AS GPS HS   #408400-1<br>AS GPS   #720113-1                      |
|   |                                                                                                          | SOLIX:<br>AS GPS HS   #408400-1<br>AS GPS NMEA   #720080-1                                               |
| 2 | Minn Kota Trolling Motor with Adv GPS<br>Navigation and built-in MEGA Imaging or<br>Dual Spectrum CHIRP* | Minn Kota Trolling Motor with Adv GPS<br>Navigation and built-in MEGA Imaging or<br>Dual Spectrum CHIRP* |
| 3 | Adapter Cable for Minn Kota built-in<br>MEGA Imaging:<br>MKR-MI-1 (HELIX 8-15 MEGA Imaging)<br>#1852088  | Adapter Cable for Minn Kota built-in<br>MEGA Imaging:<br>N/A                                             |
|   | MKR-MDI-2 (HELIX 7 MEGA Imaging)<br>#1852086**                                                           |                                                                                                          |
|   | Adapter Cable for Minn Kota built-in Dual<br>Spectrum CHIRP:<br>MKR-MI-1 (All HELIX with CHIRP) #1852088 |                                                                                                          |
| 4 | MEGA 360 Adapter Cable<br>AD HELIX M360 (included with MEGA 360)<br>#720109-1                            | MEGA 360 Adapter Cable<br>N/A                                                                            |
| 5 | MEGA 360 Imaging<br>MEGA 360 Imaging – Ultrex   #411250-1                                                | MEGA 360 Imaging<br>MEGA 360 Imaging – Ultrex   #411250-1                                                |

<sup>\*</sup>One (1) AS ECX 30E ethernet extension cable included with Adv GPS Navigation trolling motor.

The accessories and part numbers listed above are valid as of November 2023. Installations shown are for HELIX G3N/G4N and APEX/SOLIX G2/G3 networking models and Minn Kota trolling motors with Adv GPS Navigation.

<sup>\*\*</sup>Compatible with Minn Kota Built-in MEGA DI only